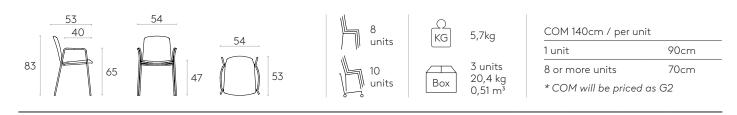

## Stool with sled frame (high) (upholstered shell)

Code: ANN 0090

Upholstered high stool with steel rod sled frame.

Upholstery: available in all the materials indicated in the finishes book.

Frame finishes: polyester powder coated in colours M1, M2 and chrome from the metallic swatch card.

Glides: plastic glides as standard.

Plastic glides with felt are available with an upcharge.