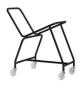

## Chair with sled frame (wooden shell)

Code: ANNO010

Stackable wooden shell chair with steel rod sled frame.

Seat shell finishes: available in beech, oak and walnut veneer in any of the finishes or lacquered in colours W1 and W2 from the wood swatch card.

Frame finishes: polyester powder coated in colours M1, M2 and chrome from the metallic swatch card.

Glides: plastic glides as standard.

Plastic glides with felt are available with an upcharge.

6,8kg

Вох

3 units 23,4 kg 0,38 m<sup>3</sup>