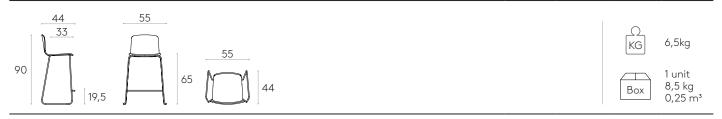

#### Stool with sled frame (medium) (wooden shell)

Code: ANNOO85

Wooden shell medium stool with steel rod sled frame.

**Seat shell finishes:** available in beech, oak and walnut veneer in any of the finishes or lacquered in colours W1 and W2 from the wood swatch card.

**Frame finishes:** polyester powder coated in colours M1, M2 and chrome from the metallic swatch card.

Glides: plastic glides as standard.

Plastic glides with felt are available with an upcharge.