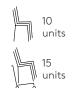

Frame finishes: polyester powder coated in colours M1, M2 and chrome from the metallic swatch card.

Glides: plastic glides as standard.

Plastic glides with felt are available with an upcharge.

6,8kg

Вох

3 units 23,4 kg 0,38 m<sup>3</sup>

Glides: plastic glides as standard.

Plastic glides with felt are available with an upcharge.

| l unit          | 90cm |
|-----------------|------|
| 8 or more units | 70cm |

Frame finishes: polyester powder coated in colours M1, M2 and chrome from the metallic swatch card.

Glides: plastic glides as standard.

Plastic glides with felt are available with an upcharge.

5,7kg

4 units 25,8 kg 0,38 m<sup>3</sup>