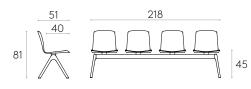

#### 4 seater bench frame with legs (seats not included)

218

12,5kg KG

Only frame info Вох

1 unit 14,6 kg 0,06 m<sup>3</sup>