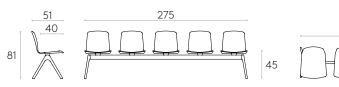

## Bench frame with legs (seats not included)

Bench frame with cast aluminum legs, 2, 3, 4, 5 seater.

Frame finishes: polyester powder coated in colours M1 and M2 from the metallic swatch card.

Glides: plastic glides as standard. Plastic glides with felt are available with an upcharge.

275 51

Ω KG

15,1kg

Only frame info Вох

1 unit 20,3 kg 0,06 m<sup>3</sup>

Code: ANN0105

Code: ANN0104

Code: ANN0103