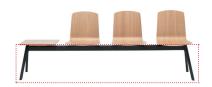

## Bench frame with legs (seats not included)

Bench frame with cast aluminum legs, 2, 3, 4, 5 seater.

Frame finishes: polyester powder coated in colours M1 and M2 from the metallic swatch card.

Glides: plastic glides as standard. Plastic glides with felt are available with an upcharge.

#### 3 seater bench frame with legs (seats not included)

Only frame info