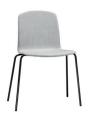

#### Chair with 4 leg frame (wooden shell)

Code: ANNO 020

Stackable wooden shell chair with 4 leg frame.

Seat shell finishes: available in beech, oak and walnut veneer in any of the finishes or lacquered in colours W1 and W2 from the wood swatch card.

Frame finishes: polyester powder coated in colours M1, M2 and chrome from the metallic swatch card.

Glides: plastic glides as standard.

Plastic glides with felt are available with an upcharge.

5,7kg

4 units 25,8 kg 0,38 m<sup>3</sup>