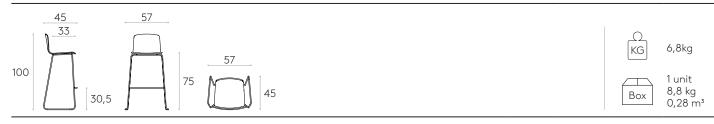

# Stool with sled frame (high) (wooden shell)

Wooden shell high stool with steel rod sled frame.

**Seat shell finishes:** available in beech, oak and walnut veneer in any of the finishes or lacquered in colours W1 and W2 from the wood swatch card.

**Frame finishes:** polyester powder coated in colours M1, M2 and chrome from the metallic swatch card.

Glides: plastic glides as standard.

Plastic glides with felt are available with an upcharge.