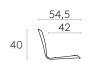

# Wooden seat shell for bench

Code: ANNO050MA

Wooden mono-shell seat for bench.

**Seat shell finishes:** available in beech, oak and walnut veneer in any of the finishes or lacquered in colours W1 and W2 from the wood swatch card.

4,5kg

3 units 15,1 kg 0,21 m³