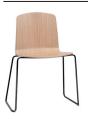

## Chair with sled frame (wooden shell)

Code: ANNO010

Stackable wooden shell chair with steel rod sled frame.

Seat shell finishes: available in beech, oak and walnut veneer in any of the finishes or lacquered in colours W1 and W2 from the wood swatch card.

#### Chair with 4 leg frame (wooden shell)

Code: ANNO 020

Stackable wooden shell chair with 4 leg frame.

Seat shell finishes: available in beech, oak and walnut veneer in any of the finishes or lacquered in colours W1 and W2 from the wood swatch card.