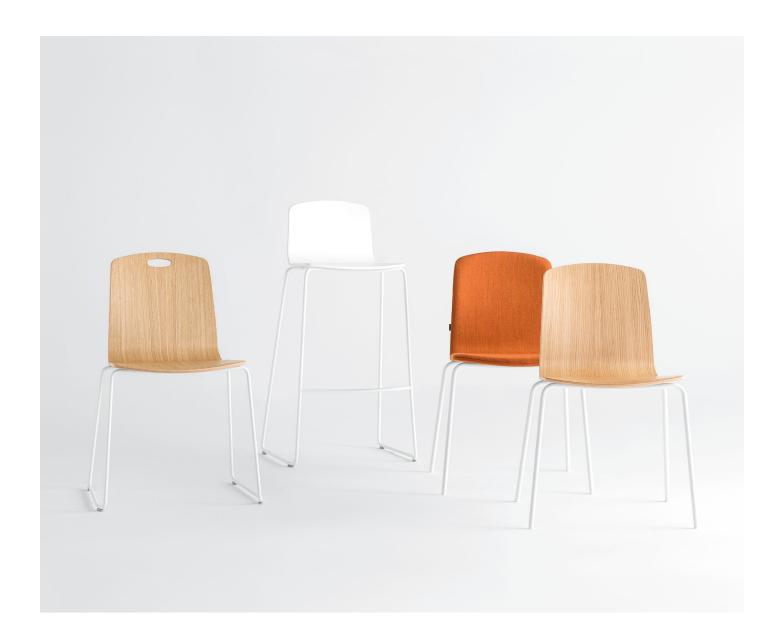

design - Studio Inclass

ANN is an extensive collection of versatile chairs, stools and benches with a neutral timeless design that is both amiable and welcoming through the use of natural wood and upholstery. Different chairs, armchairs, stools and benches are generated by combining sleek wooden seats with a range of frames. The seat mono-shells are available in beech, oak and walnut veneer, lacquered in colours or fully upholstered. The versatile design of this collection enables it to adapt them to all kinds of contexts and settings.

## Chair with sled frame (wooden shell)

Code: ANNO010

Stackable wooden shell chair with steel rod sled frame.

Seat shell finishes: available in beech, oak and walnut veneer in any of the finishes or lacquered in colours W1 and W2 from the wood swatch card.

# Chair with sled frame (upholstered shell)

Code: ANNO030

Stackable upholstered chair with steel rod sled frame.

Upholstery: available in all the materials indicated in the finishes book.

Frame finishes: polyester powder coated in colours M1, M2 and chrome from the metallic swatch card.

#### Chair with 4 leg frame (wooden shell)

Code: ANNO 020

Stackable wooden shell chair with 4 leg frame.

Seat shell finishes: available in beech, oak and walnut veneer in any of the finishes or lacquered in colours W1 and W2 from the wood swatch card.

## Chair with 4 leg frame (upholstered shell)

Code: ANNO 040

Stackable upholstered chair with 4 leg frame.

Upholstery: available in all the materials indicated in the finishes book.

**Frame finishes:** polyester powder coated in colours M1, M2 and chrome from the metallic swatch card.