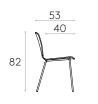

## Chair with sled frame (wooden shell)

Code: ANNO010

Stackable wooden shell chair with steel rod sled frame.

Seat shell finishes: available in beech, oak and walnut veneer in any of the finishes or lacquered in colours W1 and W2 from the wood swatch card.

Frame finishes: polyester powder coated in colours M1, M2 and chrome from the metallic swatch card.

Glides: plastic glides as standard.

Plastic glides with felt are available with an upcharge.

6,8kg

Вох

3 units 23,4 kg 0,38 m<sup>3</sup>

#### Chair with 4 leg frame (wooden shell)

Code: ANNO 020

Stackable wooden shell chair with 4 leg frame.

Seat shell finishes: available in beech, oak and walnut veneer in any of the finishes or lacquered in colours W1 and W2 from the wood swatch card.

Frame finishes: polyester powder coated in colours M1, M2 and chrome from the metallic swatch card.

Glides: plastic glides as standard.

Plastic glides with felt are available with an upcharge.

5,7kg

4 units 25,8 kg 0,38 m<sup>3</sup>