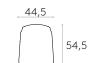

#### **Tabletop for bench**

Code: ANNO060MA

Auxiliar tabletop for bench.

**Finishes:** available in beech and oak veneer in any of the finishes or lacquered in colours W1 and W2 from the wood swatch card.

4,5

4kg

1 units 6 kg 0,03 m<sup>3</sup>