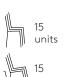

Frame finishes: polyester powder coated in colours M1, M2 and chrome from the metallic swatch card.

Glides: plastic glides as standard.

Plastic glides with felt are available with an upcharge.

6,8kg

Вох

3 units 23,4 kg 0,38 m<sup>3</sup>

Frame finishes: polyester powder coated in colours M1, M2 and chrome from the metallic swatch card.

Glides: plastic glides as standard.

Plastic glides with felt are available with an upcharge.

5,7kg

4 units 25,8 kg 0,38 m<sup>3</sup>