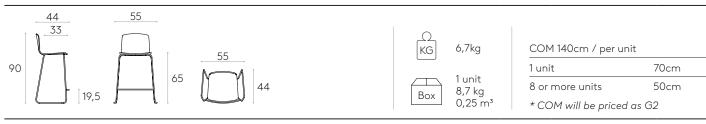

## Stool with sled frame (medium) (upholstered shell)

Code: ANNO 095

Upholstered medium stool with steel rod sled frame.

Upholstery: available in all the materials indicated in the finishes book.

Frame finishes: polyester powder coated in colours M1, M2 and chrome from the metallic swatch card.

Glides: plastic glides as standard.

Plastic glides with felt are available with an upcharge.