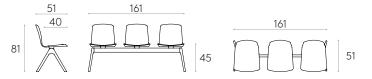

#### 3 seater bench frame with legs (seats not included)

Only frame info

# Wooden seat shell for bench

Code: ANNO050MA

Wooden mono-shell seat for bench.

**Seat shell finishes:** available in beech, oak and walnut veneer in any of the finishes or lacquered in colours W1 and W2 from the wood swatch card.