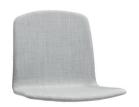

# Chair with sled frame (upholstered shell)

Code: ANNO030

Stackable upholstered chair with steel rod sled frame.

Upholstery: available in all the materials indicated in the finishes book.

Frame finishes: polyester powder coated in colours M1, M2 and chrome from the metallic swatch card.