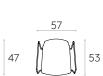

## Chair with sled frame (wooden shell)

Code: ANNO010

Stackable wooden shell chair with steel rod sled frame.

Seat shell finishes: available in beech, oak and walnut veneer in any of the finishes or lacquered in colours W1 and W2 from the wood swatch card.

#### Chair with 4 leg frame (wooden shell)

Code: ANNO 020

Stackable wooden shell chair with 4 leg frame.

Seat shell finishes: available in beech, oak and walnut veneer in any of the finishes or lacquered in colours W1 and W2 from the wood swatch card.