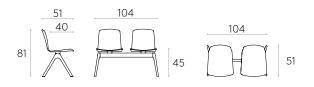

## Bench frame with legs (seats not included)

Bench frame with cast aluminum legs, 2, 3, 4, 5 seater.

Frame finishes: polyester powder coated in colours M1 and M2 from the metallic swatch card.

Glides: plastic glides as standard. Plastic glides with felt are available with an upcharge.

275 51

Ω KG

15,1kg

Only frame info Вох

1 unit 20,3 kg 0,06 m<sup>3</sup>

Code: ANN0105

Code: ANN0104

Code: ANN0103