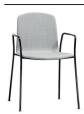

## Armchair with 4 leg frame (upholstered shell)

Code: ANNO045

Stackable upholstered armchair with 4 leg frame.

Upholstery: available in all the materials indicated in the finishes book.

Frame finishes: polyester powder coated in colours M1, M2 and chrome from the metallic swatch card.

Glides: plastic glides as standard.

Plastic glides with felt are available with an upcharge.

Code: ANNOO80