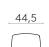

#### **Tabletop for bench**

Code: ANNO060MA

Auxiliar tabletop for bench.

**Finishes:** available in beech and oak veneer in any of the finishes or lacquered in colours W1 and W2 from the wood swatch card.

4,5

4kg

1 units 6 kg 0,03 m<sup>3</sup>