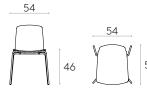

## Chair with sled frame (wooden shell)

Code: ANNO010

Stackable wooden shell chair with steel rod sled frame.

Seat shell finishes: available in beech, oak and walnut veneer in any of the finishes or lacquered in colours W1 and W2 from the wood swatch card.

#### Chair with 4 leg frame (wooden shell)

Code: ANNO 020

Stackable wooden shell chair with 4 leg frame.

Seat shell finishes: available in beech, oak and walnut veneer in any of the finishes or lacquered in colours W1 and W2 from the wood swatch card.

## Armchair with 4 leg frame (wooden shell)

Code: ANNO025

Stackable wooden shell armchair with 4 leg frame.

**Seat shell finishes:** available in beech, oak and walnut veneer in any of the finishes or lacquered in colours W1 and W2 from the wood swatch card.

## Armchair with 4 leg frame (upholstered shell)

Code: ANNO045

Stackable upholstered armchair with 4 leg frame.

Upholstery: available in all the materials indicated in the finishes book.

Frame finishes: polyester powder coated in colours M1, M2 and chrome from the metallic swatch card.