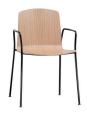

## Armchair with 4 leg frame (wooden shell)

Code: ANNO025

Stackable wooden shell armchair with 4 leg frame.

**Seat shell finishes:** available in beech, oak and walnut veneer in any of the finishes or lacquered in colours W1 and W2 from the wood swatch card.

Frame finishes: polyester powder coated in colours M1, M2 and chrome from the metallic swatch card.

Glides: plastic glides as standard.

Plastic glides with felt are available with an upcharge.