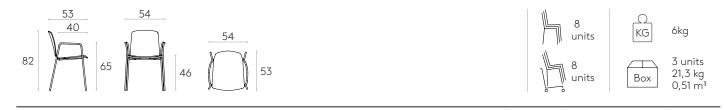

## Armchair with 4 leg frame (wooden shell)

Code: ANNO025

Stackable wooden shell armchair with 4 leg frame.

**Seat shell finishes:** available in beech, oak and walnut veneer in any of the finishes or lacquered in colours W1 and W2 from the wood swatch card.

Frame finishes: polyester powder coated in colours M1, M2 and chrome from the metallic swatch card.

Glides: plastic glides as standard.

Plastic glides with felt are available with an upcharge.