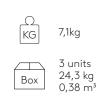

Frame finishes: polyester powder coated in colours M1, M2 and chrome from the metallic swatch card.

Glides: plastic glides as standard.

Plastic glides with felt are available with an upcharge.

6,8kg

Вох

3 units 23,4 kg 0,38 m<sup>3</sup>