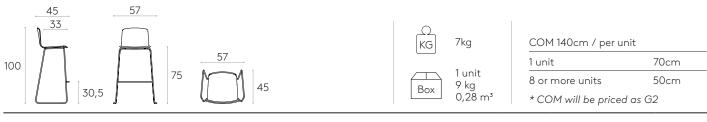

#### Stool with sled frame (medium) (wooden shell)

Code: ANNOO85

Wooden shell medium stool with steel rod sled frame.

**Seat shell finishes:** available in beech, oak and walnut veneer in any of the finishes or lacquered in colours W1 and W2 from the wood swatch card.

**Frame finishes:** polyester powder coated in colours M1, M2 and chrome from the metallic swatch card.

Glides: plastic glides as standard.

Plastic glides with felt are available with an upcharge.