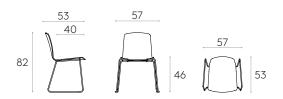

## Chair with sled frame (wooden shell)

Code: ANNO010

Stackable wooden shell chair with steel rod sled frame.

Seat shell finishes: available in beech, oak and walnut veneer in any of the finishes or lacquered in colours W1 and W2 from the wood swatch card.

#### Chair with 4 leg frame (wooden shell)

Code: ANNO 020

Stackable wooden shell chair with 4 leg frame.

Seat shell finishes: available in beech, oak and walnut veneer in any of the finishes or lacquered in colours W1 and W2 from the wood swatch card.