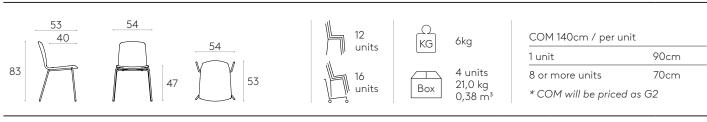

#### Chair with 4 leg frame (wooden shell)

Code: ANNO 020

Stackable wooden shell chair with 4 leg frame.

Seat shell finishes: available in beech, oak and walnut veneer in any of the finishes or lacquered in colours W1 and W2 from the wood swatch card.

Frame finishes: polyester powder coated in colours M1, M2 and chrome from the metallic swatch card.

Glides: plastic glides as standard.

Plastic glides with felt are available with an upcharge.

5,7kg

4 units 25,8 kg 0,38 m<sup>3</sup>