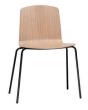

design - Studio Inclass

ANN is an extensive collection of versatile chairs, stools and benches with a neutral timeless design that is both amiable and welcoming through the use of natural wood and upholstery. Different chairs, armchairs, stools and benches are generated by combining sleek wooden seats with a range of frames. The seat mono-shells are available in beech, oak and walnut veneer, lacquered in colours or fully upholstered. The versatile design of this collection enables it to adapt them to all kinds of contexts and settings.

## Chair with sled frame (wooden shell)

Code: ANNO010

Stackable wooden shell chair with steel rod sled frame.

Seat shell finishes: available in beech, oak and walnut veneer in any of the finishes or lacquered in colours W1 and W2 from the wood swatch card.

#### Chair with 4 leg frame (wooden shell)

Code: ANNO 020

Stackable wooden shell chair with 4 leg frame.

Seat shell finishes: available in beech, oak and walnut veneer in any of the finishes or lacquered in colours W1 and W2 from the wood swatch card.