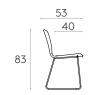

## Chair with sled frame (wooden shell)

Code: ANNO010

Stackable wooden shell chair with steel rod sled frame.

Seat shell finishes: available in beech, oak and walnut veneer in any of the finishes or lacquered in colours W1 and W2 from the wood swatch card.