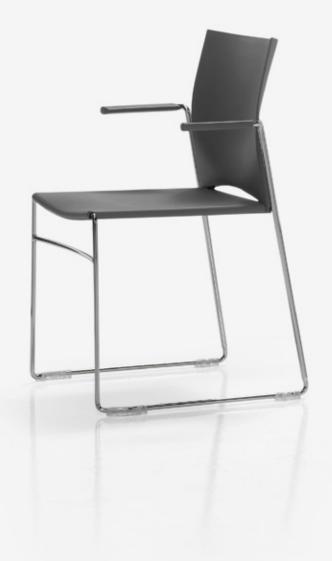

## **Finishings**

**Plastic seats & backrests**: Are available in five colours black, white, grey, sand, red, light green and dark blue.

**Upholstered seats & backrests:** Are available in any of the leathers or fabrics of the INCLASS swatch cards and also with fabrics supplied or specified by the customer. Optionally, the upholstery of the seats and backrests is available with horizontal seams.

Metallic frames: Are available in chrome.

Chair

Chair with writing tablet

Upholstery with horizontal seam

Seat upholstery panel