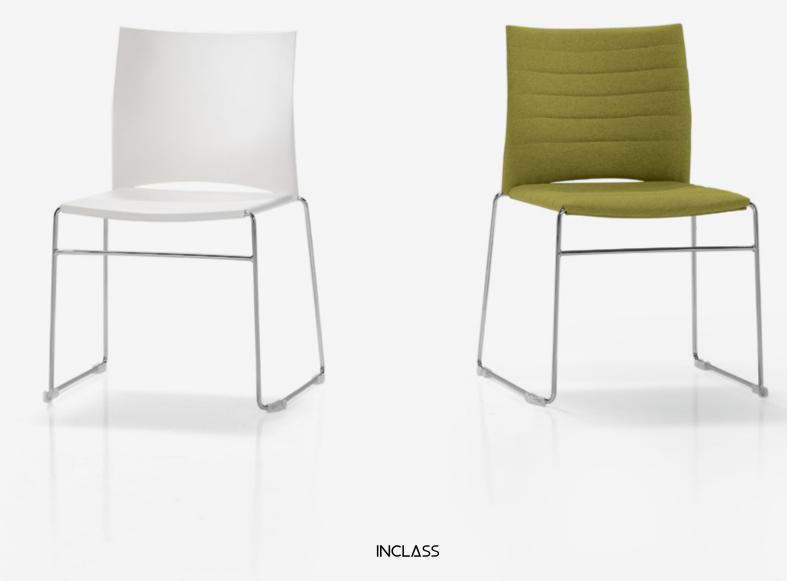

## SLIM

The chairs and armchairs are manufactured with the seat and backrest in plastic or upholstered versions. The upholstery is available with either a plain finish or horizontal seams. The SLIM chairs with its pure, minimalist and comfortable design together with the variety of available colors suit perfectly with all types of projects.

## **Finishings**

**Plastic seats & backrests**: Are available in five colours black, white, grey, sand, red, light green and dark blue.

**Upholstered seats & backrests:** Are available in any of the leathers or fabrics of the INCLASS swatch cards and also with fabrics supplied or specified by the customer. Optionally, the upholstery of the seats and backrests is available with horizontal seams.