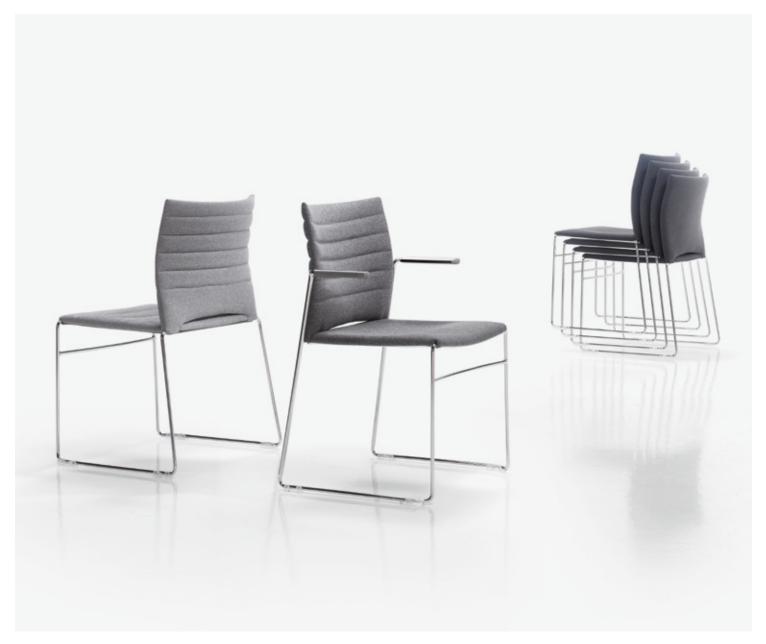

SANDLERSEATING

design – **Studio Inclass** 

INCLΔSS

**SLIM** is a collection of multipurpose chairs and armchairs with a contemporary but timeless design, suitable for both public and private settings. The backrests and chair seats can ei-ther be produced in plastic in a range of colors or be upholstered. Both the seats and back-rests can be upholstered in any of the leathers or fabrics from the INCLASS swatch samples as well as any fabrics supplied or specified by the customer. Optionally, the upholstery can be customized with horizontal seams. The metallic structures have a chrome finish.

## SLIM

The chairs and armchairs are manufactured with the seat and backrest in plastic or upholstered versions. The upholstery is available with either a plain finish or horizontal seams. The SLIM chairs with its pure, minimalist and comfortable design together with the variety of available colors suit perfectly with all types of projects.

## **Finishings**

**Plastic seats & backrests**: Are available in five colours black, white, grey, sand, red, light green and dark blue.

**Upholstered seats & backrests:** Are available in any of the leathers or fabrics of the INCLASS swatch cards and also with fabrics supplied or specified by the customer. Optionally, the upholstery of the seats and backrests is available with horizontal seams.