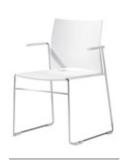

SANDLERSEATING

design – **Studio Inclass** 

INCLΔSS

**SLIM** is a collection of multipurpose chairs and armchairs with a contemporary but timeless design, suitable for both public and private settings. The backrests and chair seats can ei-ther be produced in plastic in a range of colors or be upholstered. Both the seats and back-rests can be upholstered in any of the leathers or fabrics from the INCLASS swatch samples as well as any fabrics supplied or specified by the customer. Optionally, the upholstery can be customized with horizontal seams. The metallic structures have a chrome finish.

## **Finishings**

**Plastic seats & backrests**: Are available in five colours black, white, grey, sand, red, light green and dark blue.

**Upholstered seats & backrests:** Are available in any of the leathers or fabrics of the INCLASS swatch cards and also with fabrics supplied or specified by the customer. Optionally, the upholstery of the seats and backrests is available with horizontal seams.