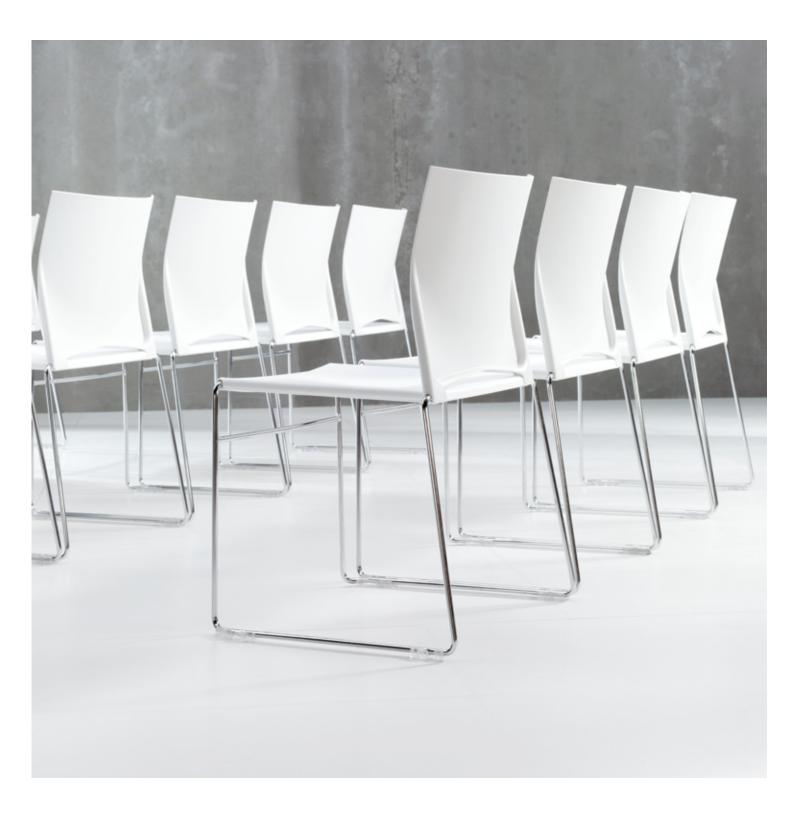

## SLIM

The chairs and armchairs are manufactured with the seat and backrest in plastic or upholstered versions. The upholstery is available with either a plain finish or horizontal seams. The SLIM chairs with its pure, minimalist and comfortable design together with the variety of available colors suit perfectly with all types of projects.

Metallic frames: Are available in chrome.

Chair

Chair with writing tablet

Upholstery with horizontal seam

Seat upholstery panel