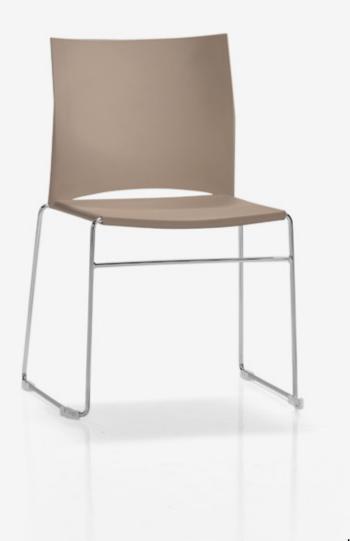

## **Finishings**

**Plastic seats & backrests**: Are available in five colours black, white, grey, sand, red, light green and dark blue.

**Upholstered seats & backrests:** Are available in any of the leathers or fabrics of the INCLASS swatch cards and also with fabrics supplied or specified by the customer. Optionally, the upholstery of the seats and backrests is available with horizontal seams.

Metallic frames: Are available in chrome.

Chair

Chair with writing tablet

Upholstery with horizontal seam

Seat upholstery panel