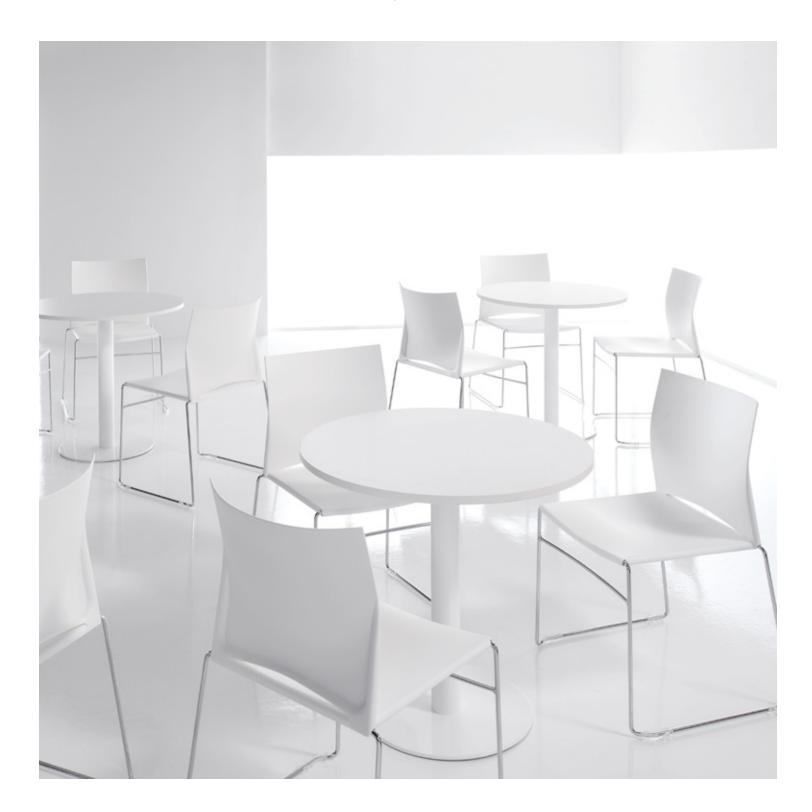

## SLIM

The chairs and armchairs are manufactured with the seat and backrest in plastic or upholstered versions. The upholstery is available with either a plain finish or horizontal seams. The SLIM chairs with its pure, minimalist and comfortable design together with the variety of available colors suit perfectly with all types of projects.

## **Finishings**

**Plastic seats & backrests**: Are available in five colours black, white, grey, sand, red, light green and dark blue.

**Upholstered seats & backrests:** Are available in any of the leathers or fabrics of the INCLASS swatch cards and also with fabrics supplied or specified by the customer. Optionally, the upholstery of the seats and backrests is available with horizontal seams.

Metallic frames: Are available in chrome.

Chair

Chair with writing tablet

Upholstery with horizontal seam

Seat upholstery panel