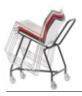

able with either a plain finish or horizontal seams. The SLIM chairs with its pure, minimalist and comfortable design together with the variety of available colors suit perfectly with all types of projects.







## **Finishings**

**Plastic seats & backrests**: Are available in five colours black, white, grey, sand, red, light green and dark blue.

**Upholstered seats & backrests:** Are available in any of the leathers or fabrics of the INCLASS swatch cards and also with fabrics supplied or specified by the customer. Optionally, the upholstery of the seats and backrests is available with horizontal seams.

Metallic frames: Are available in chrome.



Chair









Chair with writing tablet







Upholstery with horizontal seam



Seat upholstery panel

## **Options**



Magazine rack



Trolley chairs



Linking clip

## Plastic colors







Light green

Red









Dark blue