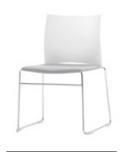

## **Finishings**

**Plastic seats & backrests**: Are available in five colours black, white, grey, sand, red, light green and dark blue.

**Upholstered seats & backrests:** Are available in any of the leathers or fabrics of the INCLASS swatch cards and also with fabrics supplied or specified by the customer. Optionally, the upholstery of the seats and backrests is available with horizontal seams.

## Plastic colors

Light green

Red

Dark blue