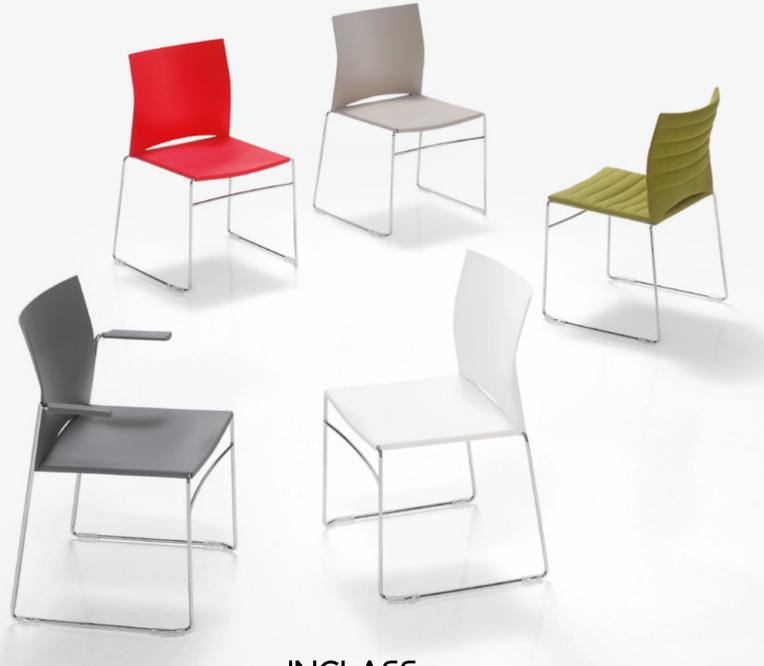

SANDLERSEATING

design – **Studio Inclass** 

INCLΔSS

**SLIM** is a collection of multipurpose chairs and armchairs with a contemporary but timeless design, suitable for both public and private settings. The backrests and chair seats can ei-ther be produced in plastic in a range of colors or be upholstered. Both the seats and back-rests can be upholstered in any of the leathers or fabrics from the INCLASS swatch samples as well as any fabrics supplied or specified by the customer. Optionally, the upholstery can be customized with horizontal seams. The metallic structures have a chrome finish.

## SLIM

The chairs and armchairs are manufactured with the seat and backrest in plastic or upholstered versions. The upholstery is available with either a plain finish or horizontal seams. The SLIM chairs with its pure, minimalist and comfortable design together with the variety of available colors suit perfectly with all types of projects.

## **Finishings**

**Plastic seats & backrests**: Are available in five colours black, white, grey, sand, red, light green and dark blue.

**Upholstered seats & backrests:** Are available in any of the leathers or fabrics of the INCLASS swatch cards and also with fabrics supplied or specified by the customer. Optionally, the upholstery of the seats and backrests is available with horizontal seams.

Metallic frames: Are available in chrome.

Chair

Chair with writing tablet

Upholstery with horizontal seam

Seat upholstery panel