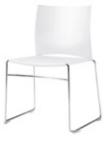

## **Finishings**

**Plastic seats & backrests**: Are available in five colours black, white, grey, sand, red, light green and dark blue.

**Upholstered seats & backrests:** Are available in any of the leathers or fabrics of the INCLASS swatch cards and also with fabrics supplied or specified by the customer. Optionally, the upholstery of the seats and backrests is available with horizontal seams.

Metallic frames: Are available in chrome.

Chair

Chair with writing tablet

Upholstery with horizontal seam

Seat upholstery panel