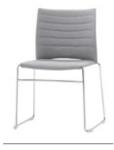

## **Finishings**

**Plastic seats & backrests**: Are available in five colours black, white, grey, sand, red, light green and dark blue.

**Upholstered seats & backrests:** Are available in any of the leathers or fabrics of the INCLASS swatch cards and also with fabrics supplied or specified by the customer. Optionally, the upholstery of the seats and backrests is available with horizontal seams.

Metallic frames: Are available in chrome.

Chair

Chair with writing tablet

Upholstery with horizontal seam

Seat upholstery panel