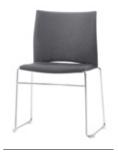

## SLIM

The chairs and armchairs are manufactured with the seat and backrest in plastic or upholstered versions. The upholstery is available with either a plain finish or horizontal seams. The SLIM chairs with its pure, minimalist and comfortable design together with the variety of available colors suit perfectly with all types of projects.

## **Finishings**

**Plastic seats & backrests**: Are available in five colours black, white, grey, sand, red, light green and dark blue.

**Upholstered seats & backrests:** Are available in any of the leathers or fabrics of the INCLASS swatch cards and also with fabrics supplied or specified by the customer. Optionally, the upholstery of the seats and backrests is available with horizontal seams.