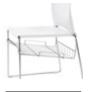

holstery is available with either a plain finish or horizontal seams. The SLIM chairs with its pure, minimalist and comfortable design together with the variety of available colors suit perfectly with all types of projects.







## **Finishings**

**Plastic seats & backrests**: Are available in five colours black, white, grey, sand, red, light green and dark blue.

**Upholstered seats & backrests:** Are available in any of the leathers or fabrics of the INCLASS swatch cards and also with fabrics supplied or specified by the customer. Optionally, the upholstery of the seats and backrests is available with horizontal seams.

Metallic frames: Are available in chrome.



Chair









Chair with writing tablet







Upholstery with horizontal seam



Seat upholstery panel

## **Options**



Magazine rack



Trolley chairs



Linking clip

## Plastic colors







Light green

Red









Dark blue