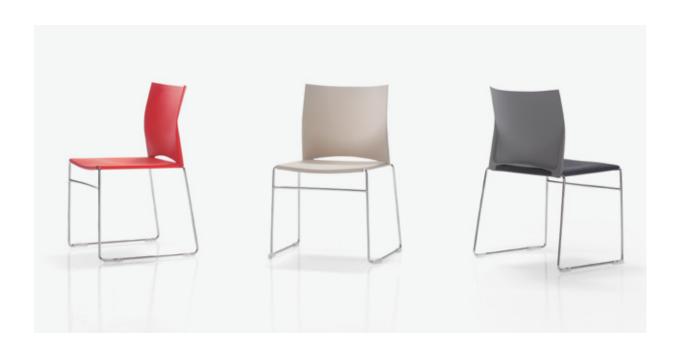

## **Finishings**

**Plastic seats & backrests**: Are available in five colours black, white, grey, sand, red, light green and dark blue.

**Upholstered seats & backrests:** Are available in any of the leathers or fabrics of the INCLASS swatch cards and also with fabrics supplied or specified by the customer. Optionally, the upholstery of the seats and backrests is available with horizontal seams.

## Plastic colors

Light green

Red

Dark blue