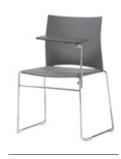

SANDLERSEATING

design – **Studio Inclass** 

INCLΔSS

**SLIM** is a collection of multipurpose chairs and armchairs with a contemporary but timeless design, suitable for both public and private settings. The backrests and chair seats can ei-ther be produced in plastic in a range of colors or be upholstered. Both the seats and back-rests can be upholstered in any of the leathers or fabrics from the INCLASS swatch samples as well as any fabrics supplied or specified by the customer. Optionally, the upholstery can be customized with horizontal seams. The metallic structures have a chrome finish.

Metallic frames: Are available in chrome.

Chair

Chair with writing tablet

Upholstery with horizontal seam

Seat upholstery panel