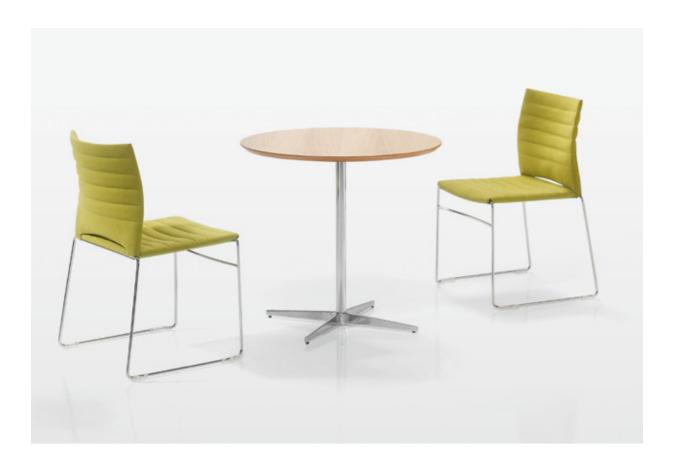

## SLIM

The chairs and armchairs are manufactured with the seat and backrest in plastic or upholstered versions. The upholstery is available with either a plain finish or horizontal seams. The SLIM chairs with its pure, minimalist and comfortable design together with the variety of available colors suit perfectly with all types of projects.

## **Finishings**

**Plastic seats & backrests**: Are available in five colours black, white, grey, sand, red, light green and dark blue.

**Upholstered seats & backrests:** Are available in any of the leathers or fabrics of the INCLASS swatch cards and also with fabrics supplied or specified by the customer. Optionally, the upholstery of the seats and backrests is available with horizontal seams.